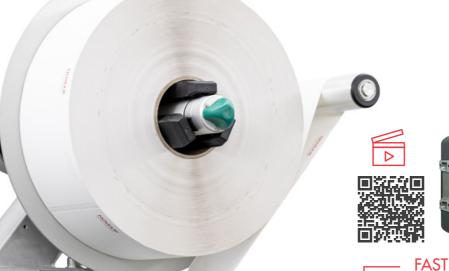

#### **FAST CHANGE OF MATERIAL**

- Particularly quick and easy insertion of label and ribbon material
- Reduces downtimes and therefore increases the production times

QR codes take you to videos showing the XPA 93x in action and give you a closer look at some of its functions and special features. Scan the codes with your smartphone and convince yourself of the outstanding features