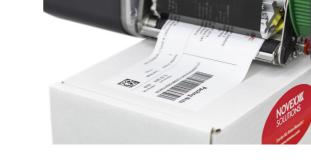

#### **OUTSTANDING PRINT QUALITY**

• 300 dpi print resolution ensures perfect print results – even at high application speeds thanks to thermal transfer technology

#### FOR 4", 5" AND 6" PRINT WIDTHS

- For all requirements: The XPA 93x is available for 4" (106 mm), 5" (127 mm), and 6" (160 mm) print widths
- Up to 185 mm label width
- Perfect for labeling products, cartons, and pallets