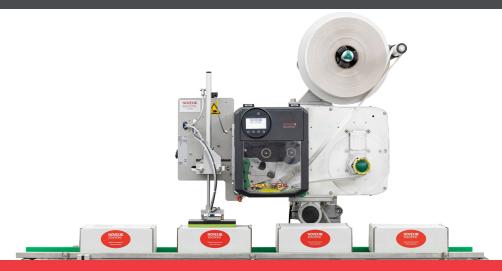

### PRINT & APPLY LIKE NEVER BEFORE

Do you need a reliable Print & Apply System that can process variable data and applies labels quickly and precisely on any type of product? The XPA 93x offers excellent print results even at high application speeds and labels your products in real time - in 4",5" or 6" print width.

The most compact Print & Apply System on the market can be flexibly integrated into all production lines. It is capable of meeting any industrial identification challenge and supply chain application.

#### EXTRA COMPACT AND FLEXIBLE

- The XPA 93x is the most compact Print & Apply System on the market with a very small footprint
- Can be mounted in any conceivable position on the production line (top, side, bottom labelina)
- Various mounting possibilities of optional accessories e.g. label unwinder or applicators to perfectly suit your application
- Weights less than 30 kg with increased durability at the same time

#### FOR 4", 5" AND 6" PRINT WIDTHS

- For all requirements: The XPA 93x is available for 4" (106 mm), 5" (127 mm), and 6" (160 mm) print widths
- Up to 185 mm label width
- Perfect for labeling products, cartons, and pallets