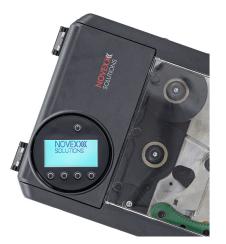

#### INTUITIVE DISPLAY —

- Large, multi-colored display with high contrast
- Intuitive, icon-guided navigation with customer-specific "favorites" menu
- Readable with cover open and closed

#### **ROTATABLE DISPLAY**

- Completely free rotatable display
- Readable and operable from any position, even when installed upside down
- In industrial environment operatable with gloves