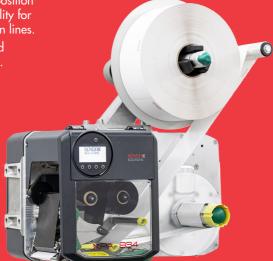

#### EXTRA COMPACT AND FLEXIBLE

- The XPA 93x is the most compact Print & Apply System on the market with a very small footprint
- Can be mounted in any conceivable position on the production line (top, side, bottom labelina)
- Various mounting possibilities of optional accessories e.g. label unwinder or applicators to perfectly suit your application
- Weights less than 30 kg with increased durability at the same time

#### FOR 4", 5" AND 6" PRINT WIDTHS

- For all requirements: The XPA 93x is available for 4" (106 mm), 5" (127 mm), and 6" (160 mm) print widths
- Up to 185 mm label width
- Perfect for labeling products, cartons, and pallets

#### **FAST CHANGE OF MATERIAL**

- Particularly quick and easy insertion of label and ribbon material
- Reduces downtimes and therefore increases the production times