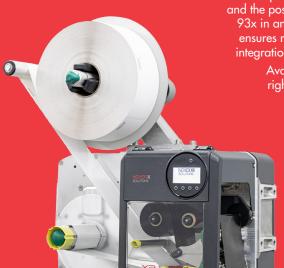

### THE BENEFITS OF THE XPA

**USER-FRIENDLINESS** 

Easy and fast change of label and ribbon material. Multi-color and freely rotatable display with intuitive menu structure.

The compactness with small footprint, flexible positioning of the label roll and the possibility to mount the XPA 93x in any conceivable position ensures maximum flexibility for integration into production lines. Available in left and right hand versions.

#### EXTRA COMPACT AND FLEXIBLE

- The XPA 93x is the most compact Print & Apply System on the market with a very small footprint
- Can be mounted in any conceivable position on the production line (top, side, bottom labelina)
- Various mounting possibilities of optional accessories e.g. label unwinder or applicators to perfectly suit your application
- Weights less than 30 kg with increased durability at the same time

#### FOR 4", 5" AND 6" PRINT WIDTHS

- For all requirements: The XPA 93x is available for 4" (106 mm), 5" (127 mm), and 6" (160 mm) print widths
- Up to 185 mm label width
- Perfect for labeling products, cartons, and pallets