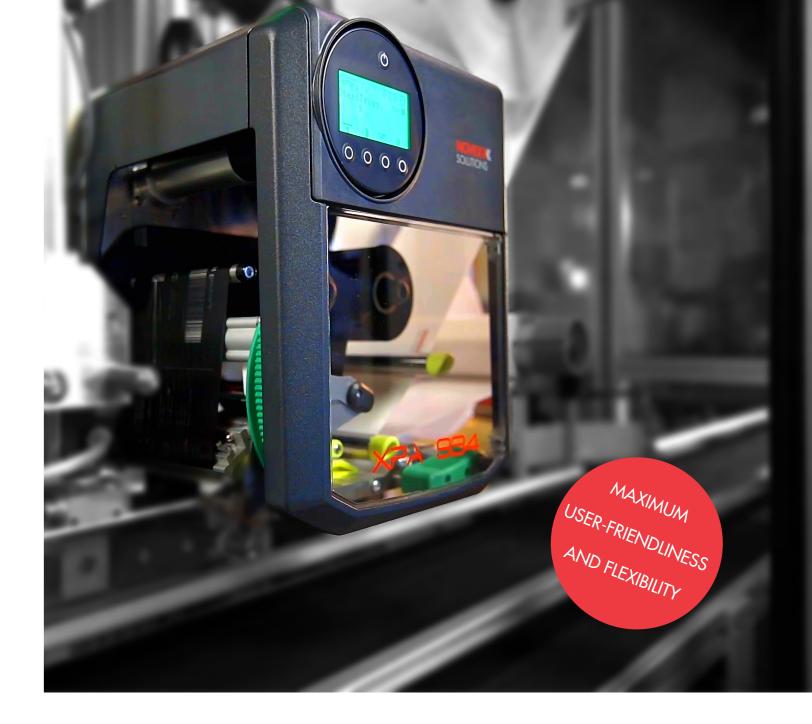

### PRINT & APPLY LIKE NEVER BEFORE

Do you need a reliable Print & Apply System that can process variable data and applies labels quickly and precisely on any type of product? The XPA 93x offers excellent print results even at high application speeds and labels your products in real time - in 4",5" or 6" print width.

The most compact Print & Apply System on the market can be flexibly integrated into all production lines. It is capable of meeting any industrial identification challenge and supply chain application.