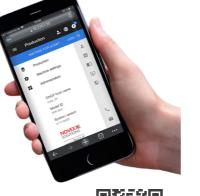

#### INTELLIGENT **PRINT & APPLY**

Web interface enables remote access and configuration from any PC or via mobile devices, such as smartphones and tablets. Variety of flexibly customizable interfaces.

- The XPA 93x can be remotely controlled from any PC, mobile device or industrial panel PC
- Enables remote setup, diagnostics and maintenance
- Increased flexibility and maximum user-friendliness

- Multi-stage, configurable I/O concept with M12 connectors for flexible adaptable system interfaces
- Cross-media provision of information by connection via LAN interface, access to operating instructions via QR code and wireless 1:1 connection with USB WLAN stick
- Web Interface: remote operation, monitoring and service via various devices